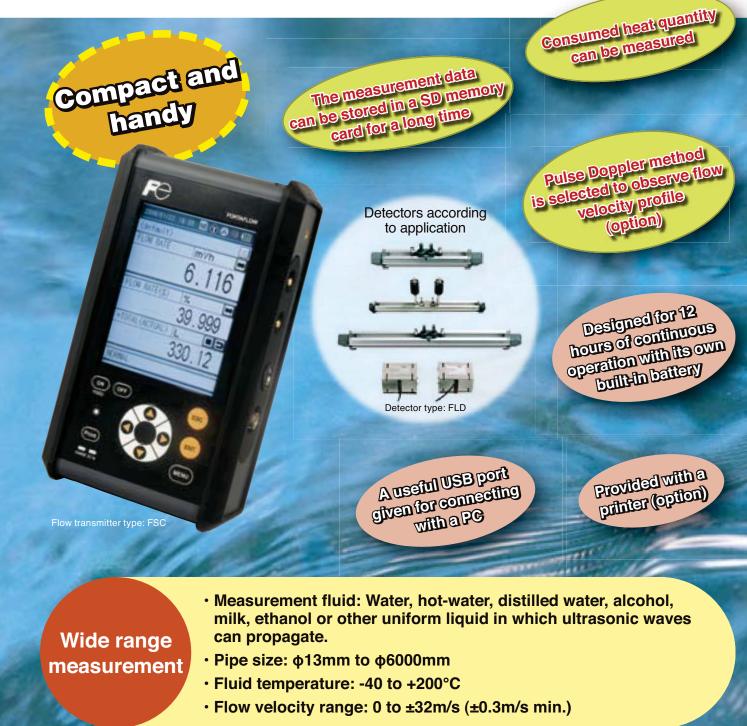

## Vastly improved Portaflow-C

Option

Structure

Size

Weight

17 Somerford Business Park, Christchurch, BH23 3RU, UK Tel: +44 1202 480 303 E-mail: sales@coulton.com Web: www.coulton.com

hours of continuous operation is possible.)

210X120X65mm (without printer)

Information in this catalog is subject to change without notice.

Waterproof (IP64)

Approx. 1kg

Low flow cut (0 to 5m/s)

average value

With printer: Display hard copy, periodic printing and logged

data printing Flow velocity profile (Pulse Doppler method): Displays flow velocity profile of instantaneous value and