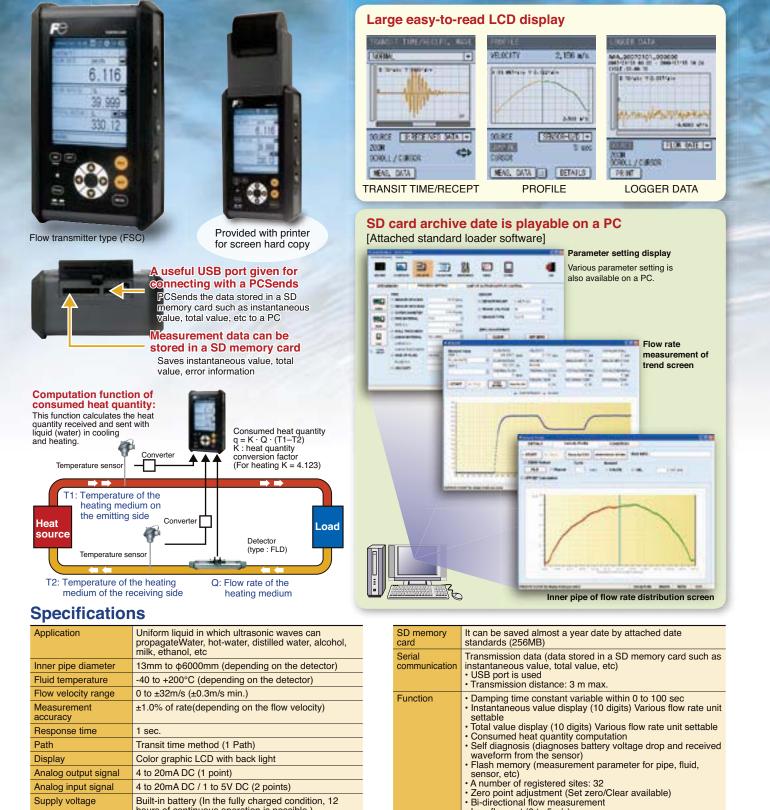

## Vastly improved Portaflow-C

Option

Structure

Size

Weight

17 Somerford Business Park, Christchurch, BH23 3RU, UK Tel: +44 1202 480 303 E-mail: sales@coulton.com Web: www.coulton.com

hours of continuous operation is possible.)

210X120X65mm (without printer)

Information in this catalog is subject to change without notice.

Waterproof (IP64)

Approx. 1kg

Low flow cut (0 to 5m/s)

average value

With printer: Display hard copy, periodic printing and logged

data printing Flow velocity profile (Pulse Doppler method): Displays flow velocity profile of instantaneous value and